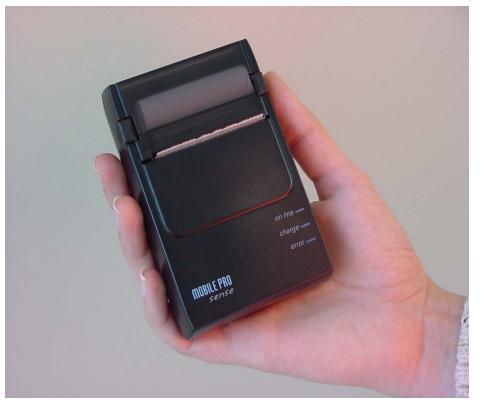

# Mobile Pro Thermal Printer

Rechargeable Battery Compact Design Belt Clip Attachment