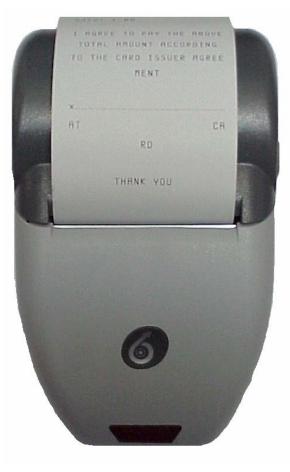

#### S'Print Thermal Printer –

- Electronic Thermal Printer
- •Connects to CHARGE ANYwhere with included cable
- Portable for Mobile Use
- Battery Powered
- Comes with Belt Clip
- Prints 24 Characters per Line
- Easy Sliding Mechanism
- •Made in Italy