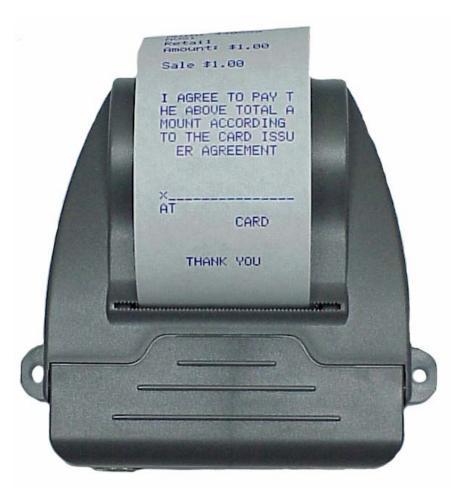

## Pulsar Impact Printer -

- Electronic Impact Printer Manufactured by Pulsar
- •Connects to CHARGE ANYwhere with included PIB (Pulsar Interface Box) and cable
- •For Vehicle Use
- Powered by 12-volt Adaptor
- Prints 16 Characters per Line
- •Made in USA

www.comstarinteractive.com