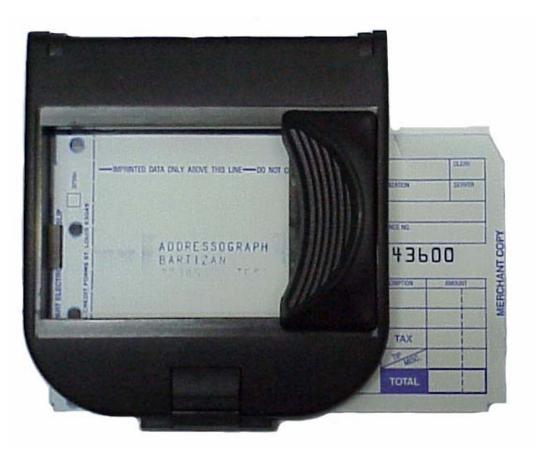

#### Manual Card Imprinter -

- Manually Imprint Credit Card Transactions
- Easy Sliding Mechanism
- Mobile, Compact

www.comstarinteractive.com