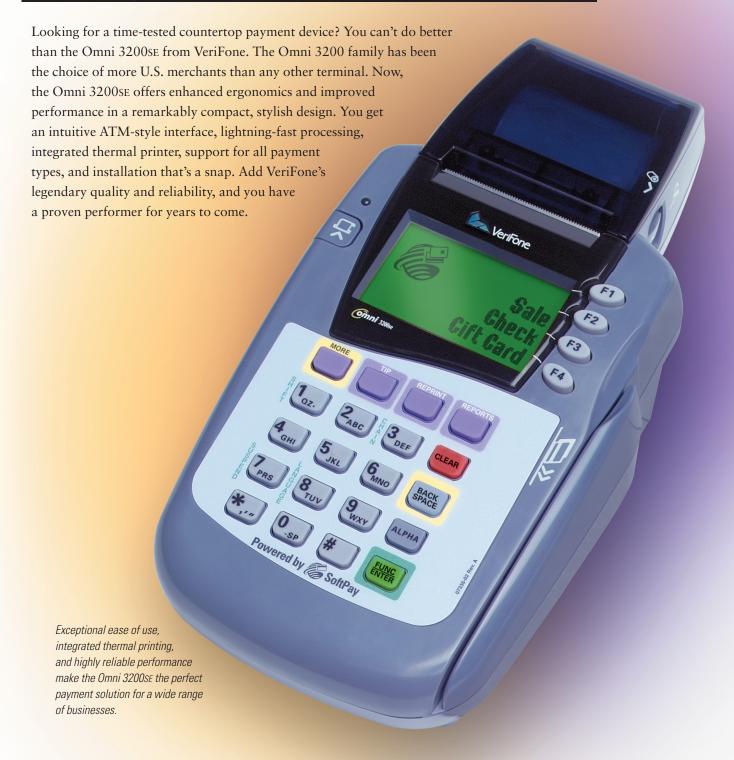

### **Extraordinary Ergonomics**

- Sleek, stylish design looks good in any environment.
- Compact footprint saves counter space.
- Easy-to-use ATM-style interface, with angled rubber keys and screen-addressable function keys, virtually eliminates training and minimizes clerk errors.
- Large (8x21), durable, liquid-crystal display is backlit, for improved readability under any lighting conditions.
- Integrated, whisper-quiet thermal printer features unique "clam shell" design, with drop-in paper-loading to virtually eliminate paper jams. Hinged paper cover can't get lost.
- A single power cord and convenient cable connections simplify installation.
- Allows for flexible mounting on walls or in stands.

#### **Outstanding Performance**

- High-speed processing and printing move customers swiftly through the checkout.
- Plenty of memory efficiently runs payment applications and supports value-added solutions, such as gift cards.
- Powerful graphics-handling capabilities of both the display and printer enable you to quickly render graphical fonts and character-based languages.
- Triple-track card reader improves read rates, and accommodates all magnetic-stripe cards, including driver's licenses.

#### **Unsurpassed Investment**

- SoftPay—VeriFone's industry-leading payment application—provides extensive and highly flexible support for all your payment needs, no matter what type of business you run.
- Comprehensive, easy-to-read reports provide powerful money-management capabilities.
- Two telephone ports eliminate the need for a second line.
- Attach a wide range of peripherals, including check readers/imagers, bar-code wands, external PINpads, and smart card readers.
- VeriFone payment devices deliver unsurpassed quality and reliability, backed by our outstanding warranty.