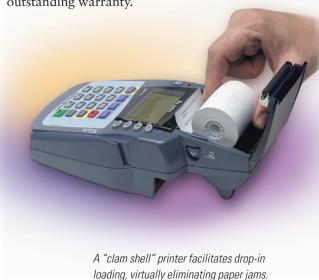

### **Extraordinary Ergonomics**

- Sleek, stylish design looks good in any environment.
- Compact footprint saves counter space.
- Easy-to-use ATM-style interface, with angled rubber keys and screen-addressable function keys, virtually eliminates training and minimizes clerk errors.
- Large (8x21), durable, liquid-crystal display is backlit, for improved readability under any lighting conditions.
- Integrated, whisper-quiet thermal printer features unique "clam shell" design, with drop-in paper-loading to virtually eliminate paper jams. Hinged paper cover can't get lost.
- A single power cord and convenient cable connections simplify installation.
- Allows for flexible mounting on walls or in stands.