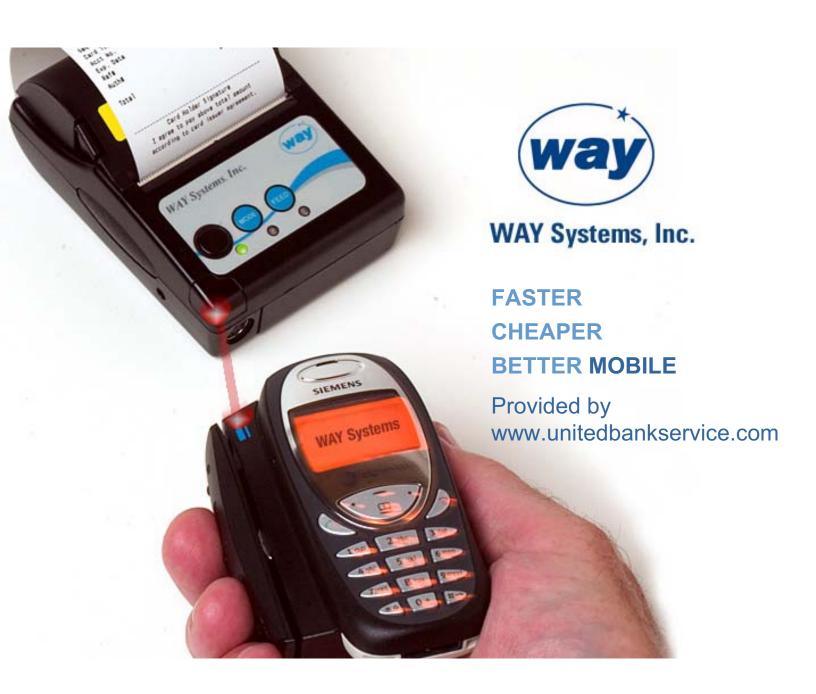

## **OUT OF THE BOX SOLUTION**

- Phone
- Built-in Card Reader
- Thermal Infrared Printer
- Data Plan Installed
- Test/Deploy
- "Live"

www.unitedbankservice.com

## **MTT Product Features**

Infrared Printer
Interface

Easy to Read Display
Intuitive Menus

Magnetic Strip
Card Reader
(outside US only)

Standard
Phone Keypad
And
Navigation
Buttons

#### **WIRELESS OPPORTUNITY**

If the Merchant Wants a **Mobile** Terminal, WAY is

- Cheaper
- Faster
- Better

Compared to Any Competitive Offering

**NEW MARKET OPPORTUNITY** 

If **Mobility** is Not Important to the Merchant, WAY is

- Cheaper
- Faster
- Better

Generally for Less Than 200 Transactions
Per Month — Smaller, Multi-terminal Merchants

**NEW MARKET OPPORTUNITY** 