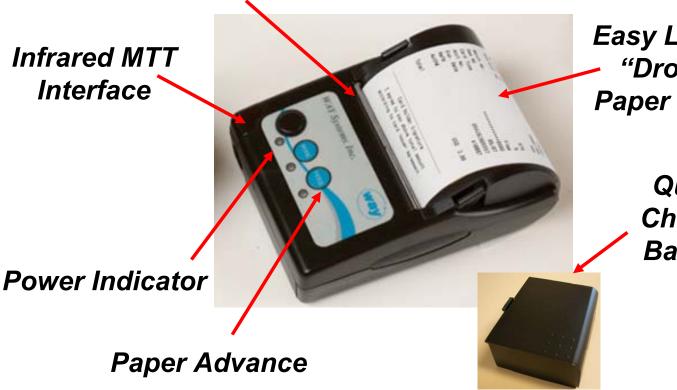

## Thermal Printing

Easy Loading
- "Drop-in"
Paper Design

Quick Change Battery