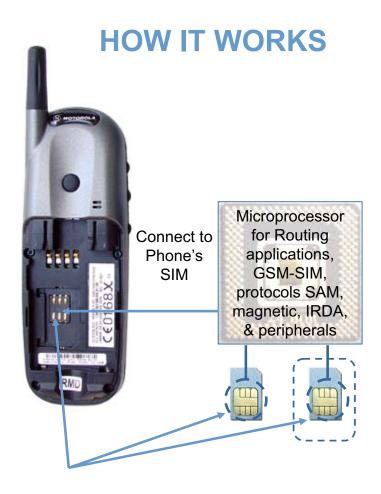

## **MTT Product Features**

Infrared Printer
Interface

Easy to Read Display
Intuitive Menus

Magnetic Strip
Card Reader
(outside US only)

Standard
Phone Keypad
And
Navigation
Buttons