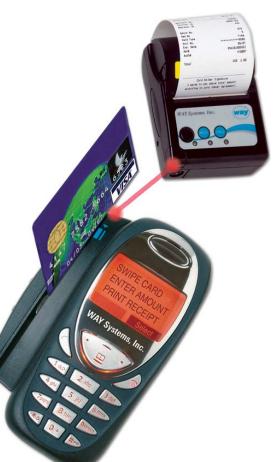

## **OUT OF THE BOX SOLUTION**

- Phone
- Built-in Card Reader
- Thermal Infrared Printer
- Data Plan Installed
- Test/Deploy
- "Live"

www.unitedbankservice.com

## **MTT Product Features**

Infrared Printer
Interface

Easy to Read Display
Intuitive Menus

Magnetic Strip
Card Reader
(outside US only)

Standard
Phone Keypad
And
Navigation
Buttons

## **Receipt Printer**

## Thermal Printing

Easy Loading
- "Drop-in"
Paper Design

Quick Change Battery