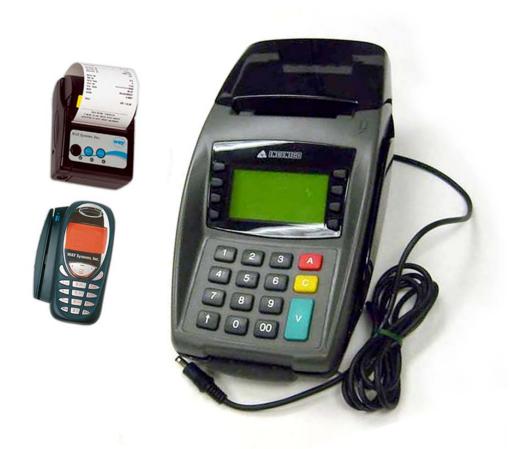

## **MTT Product Features**

Infrared Printer
Interface

Easy to Read Display
Intuitive Menus

Magnetic Strip
Card Reader
(outside US only)

Standard
Phone Keypad
And
Navigation
Buttons

## **Receipt Printer**

## Thermal Printing

Easy Loading
- "Drop-in"
Paper Design

Quick Change Battery