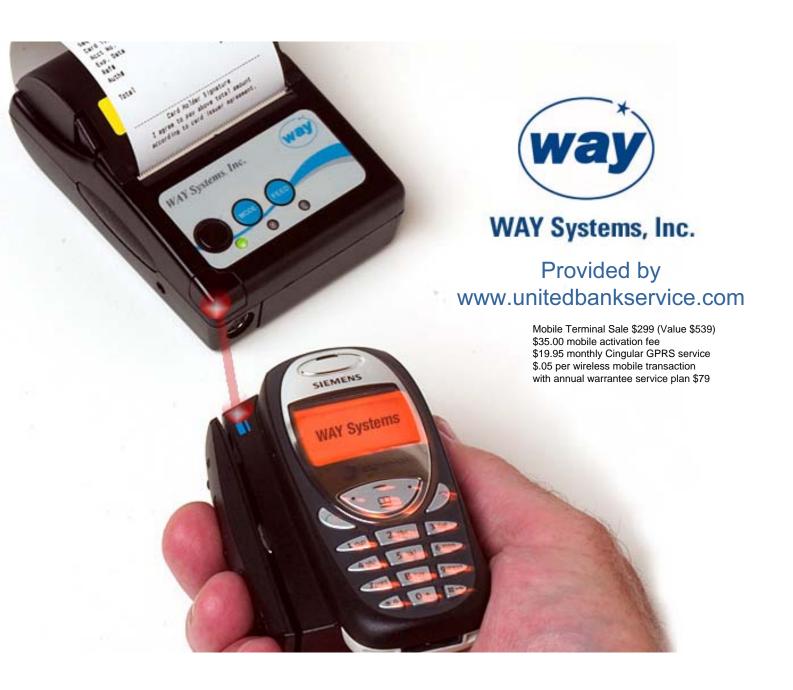

## **OUT OF THE BOX SOLUTION**

- Phone
- Built-in Card Reader
- Thermal Infrared Printer
- Data Plan Installed
- Test/Deploy
- "Live"

www.unitedbankservice.com

## **MTT Product Features**

Infrared Printer
Interface

Easy to Read Display
Intuitive Menus

Magnetic Strip
Card Reader
(outside US only)

Standard
Phone Keypad
And
Navigation
Buttons